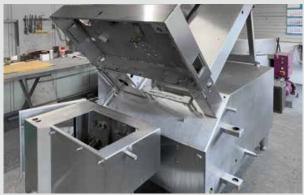

## Rebuilt by GPS Reisacher means:

- Complete dismantling and cleaning (exterior and interior)
- Polishing of all cladding sheets and the machine frame
- Rebuilt knife head

## Replacement/repair of the following elements:

- Cable and electronic components
- Drive and deflection shafts
- Toothed belt wheels

## Following elements replaced:

- Safety switches with magnets
- Cylinder switches
- Initiators
- Ball bearings and plain bearings
- Shaft sealing rings
- Belts
- Straps and belts
- Cylinders
- Valves
- Pneumatic lines / connections
- Feeding and lifting spindles
- Cladding door sealings
- Toothed belts
- Slicing bar
- · Circular or sickle knife