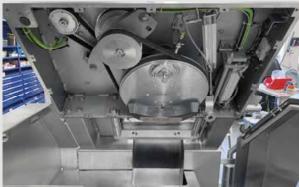

## Rebuilt by GPS Reisacher means:

- Complete dismantling and cleaning (exterior and interior)
- Polishing of all cladding sheets and the machine frame
- Rebuilt knife head

## Replacement/repair of the following elements:

- Cable and electronic components
- Drive and deflection shafts
- Toothed belt wheels

## Following elements replaced:

- Safety switches with magnets
- Cylinder switches
- Initiators
- Ball bearings and plain bearings
- Shaft sealing rings
- Belts
- Straps and belts
- Cylinders
- Valves
- Pneumatic lines / connections
- Feeding and lifting spindles
- Cladding door sealings
- Toothed belts
- Slicing bar
- · Circular or sickle knife